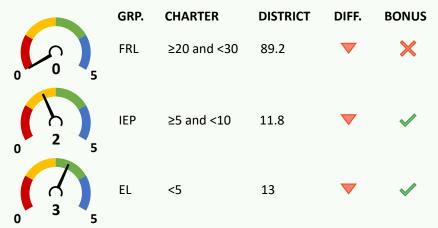

### **ENROLLMENT DIVERSITY INDICATOR (15 POINTS)**

Charter school FRL, IEP, and EL enrollment rates vs. comparison district.

**^Bonus Indicator Points: 2**One point per group with at least 25%

increase over prior year rate, up to indicator maximum.

## 10/1/20 CHARTER VS. DISTRICT 6-8 ENROLLMENT RATES (5 POINTS EACH)