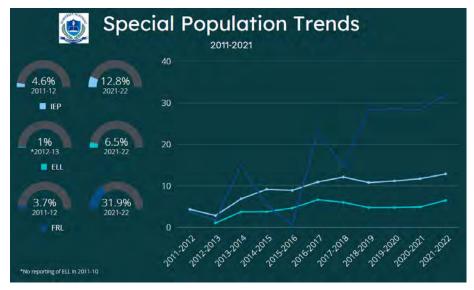

The following charts display the increasing percentage of diversification in the Somerset Network since its inception. Since 2011 minority students have increased from 21.4% to 66%; and FRL has increased from 3.7 to 31.9 %.

<sup>\*</sup>Note: Downward trends in FRL on the above chart are due to FRL counts being done in arrears and the opening of new campuses without FRL counts.

TOC 1/13/2022 8 of 48

Somerset Academy of Las Vegas intends to implement a weighted lottery beginning in the 2022-2023 school year as a part of this RFA. A full marketing plan has been established and will be specifically applied to the targeted zip codes which align with the initiatives of the State Public Charter School Authority.