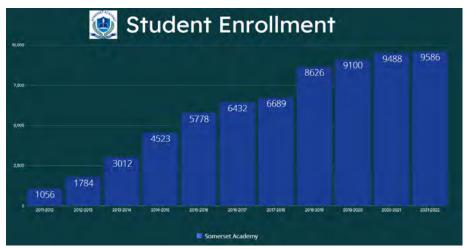

Since opening in the fall of 2011, Somerset Academy of Las Vegas has grown to 7 campuses in the Las Vegas valley, serving more than 9,500 students in grades K-12.

The Somerset Board of Directors consists of seven members who are in compliance with NRS 388A.320. They represent diverse areas of expertise, including legal, financial, and educational.