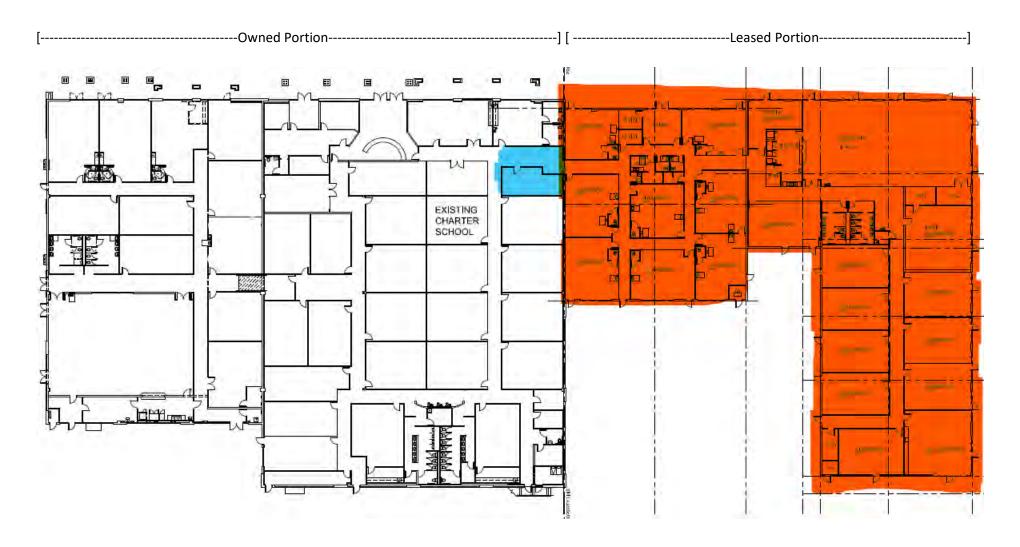

The main reasons why this change is being sought:

- The need to maximize elementary student achievement at the NLV Campus
- NLV has a high transiency rate believed to be caused by facility limitations and sibling transfers.
- Lease renewal, for the portion of the building that is not owned, after 2021-2022 school year for 20,000 square feet of the 60,000 building. Lease rates are climbing rapidly and are expected to be 6-7% higher year over year.