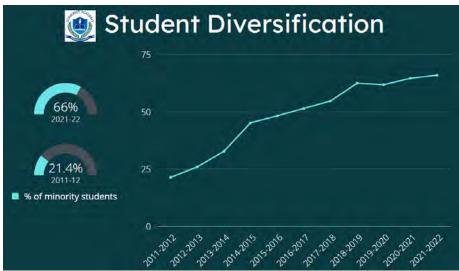

The following charts display the increasing percentage of diversification in the Somerset Network since its inception. Since 2011 minority students have increased from 21.4% to 66%; and FRL has increased from 3.7 to 31.9 %.

<sup>\*</sup>Note: Downward trends in FRL on the above chart are due to FRL counts being done in arrears and the opening of new campuses without FRL counts.

TOC 1/13/2022 8 of 48

Somerset Academy of Las Vegas intends to implement a weighted lottery beginning in the 2022-2023 school year as a part of this RFA. A full marketing plan has been established and will be specifically applied to the targeted zip codes which align with the initiatives of the State Public Charter School Authority.