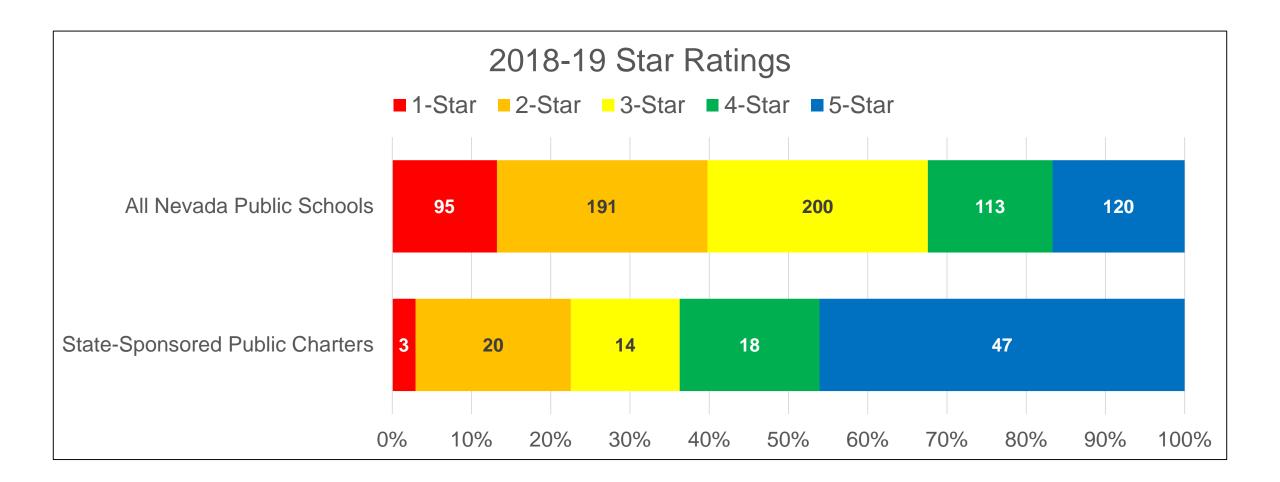

## **Shining Star Schools**

November 1, 2019

Nevada State Public Charter School Authority

Nevada State Public Charter School Authority The following Title I schools were designated as 4 or 5-Stars for the 2018-19 school year, demonstrating that they have exceeded state standards: