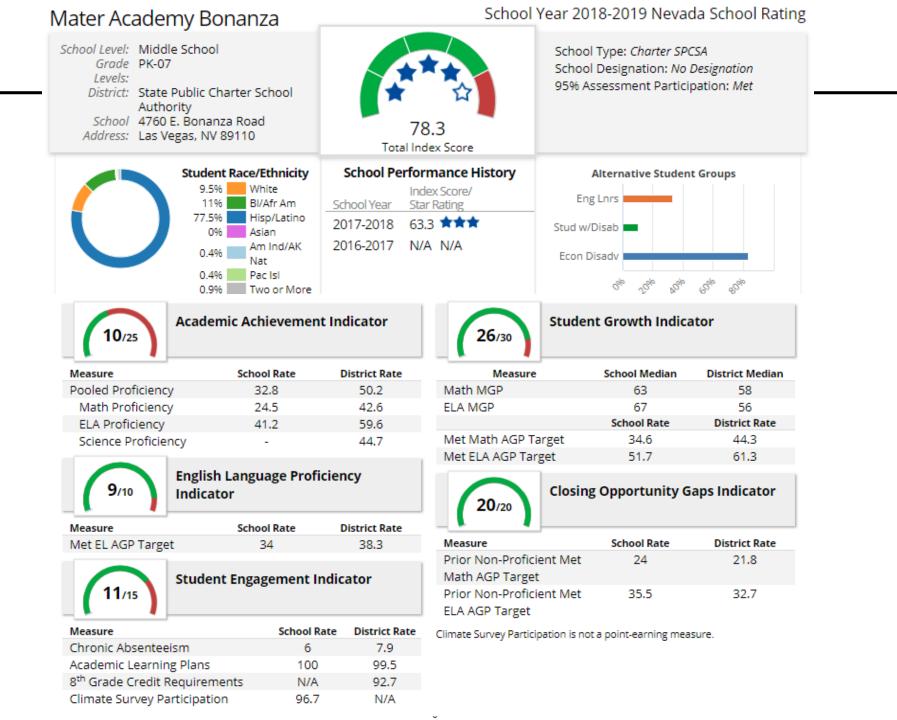

high-poverty, high-performing schools. These schools have significantly outperformed the State in serving ALL kids.

| District                              | School                 | Percent of Students<br>Receiving Free or<br>Reduced-Price<br>Lunch | 2019<br>Star<br>Rating | 2019<br>Index<br>Score<br>Out of 100 | 2019 Math<br>Proficiency<br>Rate | 2019 ELA<br>Proficiency<br>Rate | 2019 4-<br>Year Grad<br>Rate |
|---------------------------------------|------------------------|--------------------------------------------------------------------|------------------------|--------------------------------------|----------------------------------|---------------------------------|------------------------------|
| State Public Charter School Authority | Mater North NV MS      | 92.8                                                               | 5                      | 85.6                                 | 33.3                             | 45.8                            | N/A                          |
| State Public Charter School Authority | Equipo ACAD MS         | 100.0                                                              | 5                      | 83.0                                 | 30.9                             | 47.8                            | N/A                          |
| State Public Charter School Authority | Equipo ACAD HS         | 100.0                                                              | 4                      | 77.9                                 | 12.2                             | 42.1                            | 94.8                         |
| State Public Charter School Authority | Mater MT Vista ACAD ES | 100.0                                                              | 4                      | 80.5                                 | 51.9                             | 46.0                            | N/A                          |
| State Public Charter School Authority | Mater MT Vista ACAD MS | 100.0                                                              | 5                      | 91.5                                 | 33.3                             | 54.5                            | N/A                          |
| State Public Charter School Authority | Mater Bonanza ACAD MS  | 83.2                                                               | 4                      | 78.4                                 | 24.5                             | 41.3                            | N/A                          |
| State Public Charter School Authority | NSHS Downtown HS       | 71.2                                                               | 5                      | 88.0                                 | 19.0                             | 57.1                            | 100                          |
| Achievement School District           | DP Agassi MS           | 100.0                                                              | 5                      | 82.5                                 | 42.7                             | 53.3                            | N/A                          |
| Achievement School District           | NV Prep MS             | 89.1                                                               | 5                      | 89.7                                 | 42.8                             | 48.5                            | N/A                          |