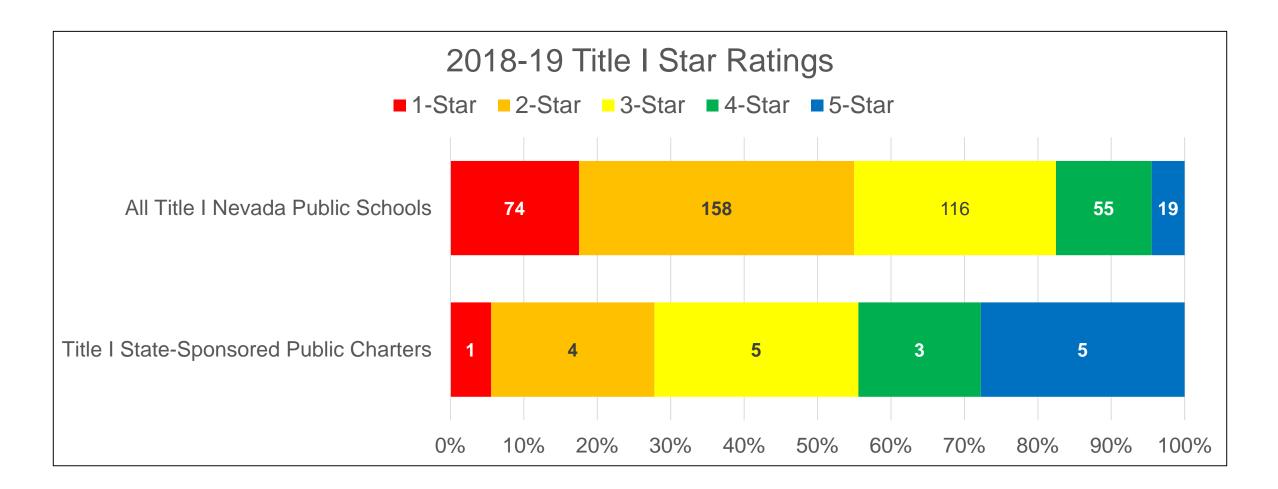

## **Shining Star Schools**

November 1, 2019

Nevada State Public Charter School Authority

Nevada State Public Charter School Authority The following Title I schools were designated as 4 or 5-Stars for the 2018-19 school year, demonstrating that they have exceeded state standards: