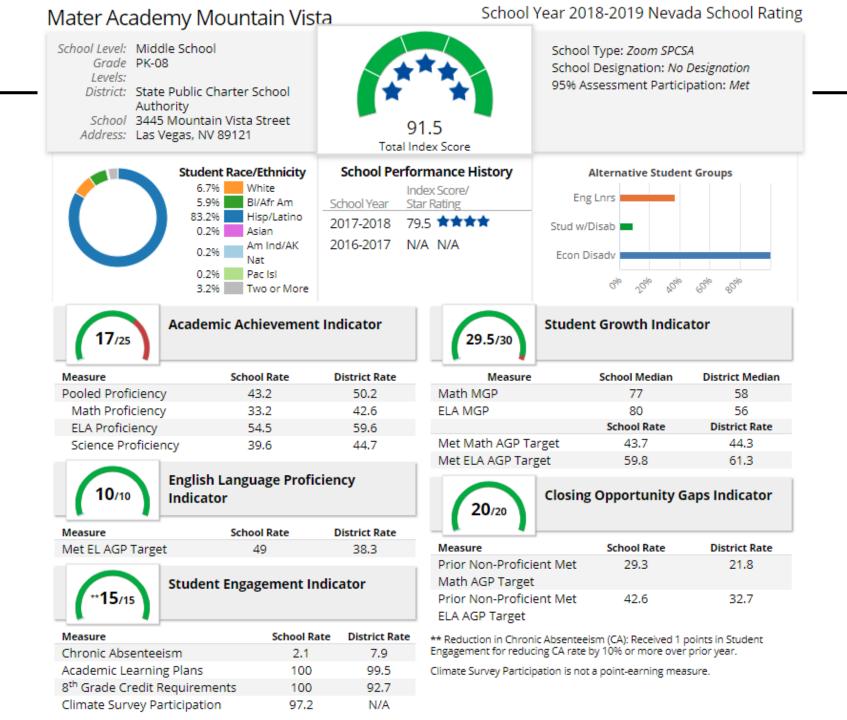

high-poverty, high-performing schools. These schools have significantly outperformed the State in serving ALL kids.

| District                              | School                 | Percent of Students<br>Receiving Free or<br>Reduced-Price<br>Lunch | 2019<br>Star<br>Rating | 2019<br>Index<br>Score<br>Out of 100 | 2019 Math<br>Proficiency<br>Rate | 2019 ELA<br>Proficiency<br>Rate | 2019 4-<br>Year Grad<br>Rate |
|---------------------------------------|------------------------|--------------------------------------------------------------------|------------------------|--------------------------------------|----------------------------------|---------------------------------|------------------------------|
| State Public Charter School Authority | Mater North NV MS      | 92.8                                                               | 5                      | 85.6                                 | 33.3                             | 45.8                            | N/A                          |
| State Public Charter School Authority | Equipo ACAD MS         | 100.0                                                              | 5                      | 83.0                                 | 30.9                             | 47.8                            | N/A                          |
| State Public Charter School Authority | Equipo ACAD HS         | 100.0                                                              | 4                      | 77.9                                 | 12.2                             | 42.1                            | 94.8                         |
| State Public Charter School Authority | Mater MT Vista ACAD ES | 100.0                                                              | 4                      | 80.5                                 | 51.9                             | 46.0                            | N/A                          |
| State Public Charter School Authority | Mater MT Vista ACAD MS | 100.0                                                              | 5                      | 91.5                                 | 33.3                             | 54.5                            | N/A                          |
| State Public Charter School Authority | Mater Bonanza ACAD MS  | 83.2                                                               | 4                      | 78.4                                 | 24.5                             | 41.3                            | N/A                          |
| State Public Charter School Authority | NSHS Downtown HS       | 71.2                                                               | 5                      | 88.0                                 | 19.0                             | 57.1                            | 100                          |
| Achievement School District           | DP Agassi MS           | 100.0                                                              | 5                      | 82.5                                 | 42.7                             | 53.3                            | N/A                          |
| Achievement School District           | NV Prep MS             | 89.1                                                               | 5                      | 89.7                                 | 42.8                             | 48.5                            | N/A                          |