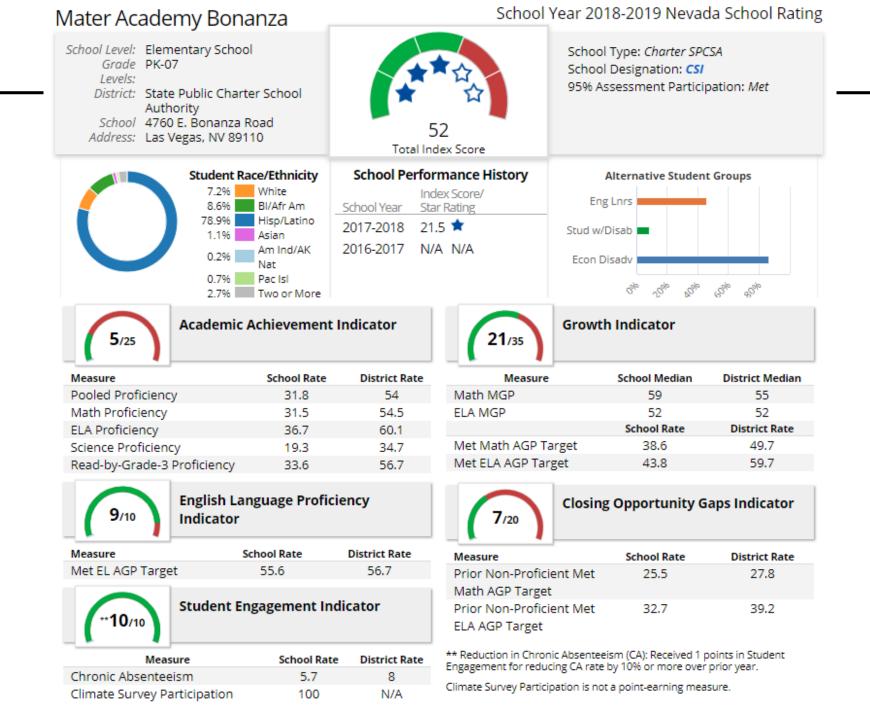

- Mater Academy Bonanza Middle School
- Mater Academy Mountain Vista Elementary School
- Mater Academy Mountain Vista Middle School
- Mater Academy Northern Nevada Middle School
- Equipo Academy Middle School
- Equipo Academy High School
- Democracy Prep at Agassi Middle School
- Nevada Prep Middle School

high-poverty, high-performing schools. These schools have significantly outperformed the State in serving ALL kids.

| District                              | School                 | Percent of Students<br>Receiving Free or<br>Reduced-Price<br>Lunch | 2019<br>Star<br>Rating | 2019<br>Index<br>Score<br>Out of 100 | 2019 Math<br>Proficiency<br>Rate | 2019 ELA<br>Proficiency<br>Rate | 2019 4-<br>Year Grad<br>Rate |
|---------------------------------------|------------------------|--------------------------------------------------------------------|------------------------|--------------------------------------|----------------------------------|---------------------------------|------------------------------|
| State Public Charter School Authority | Mater North NV MS      | 92.8                                                               | 5                      | 85.6                                 | 33.3                             | 45.8                            | N/A                          |
| State Public Charter School Authority | Equipo ACAD MS         | 100.0                                                              | 5                      | 83.0                                 | 30.9                             | 47.8                            | N/A                          |
| State Public Charter School Authority | Equipo ACAD HS         | 100.0                                                              | 4                      | 77.9                                 | 12.2                             | 42.1                            | 94.8                         |
| State Public Charter School Authority | Mater MT Vista ACAD ES | 100.0                                                              | 4                      | 80.5                                 | 51.9                             | 46.0                            | N/A                          |
| State Public Charter School Authority | Mater MT Vista ACAD MS | 100.0                                                              | 5                      | 91.5                                 | 33.3                             | 54.5                            | N/A                          |
| State Public Charter School Authority | Mater Bonanza ACAD MS  | 83.2                                                               | 4                      | 78.4                                 | 24.5                             | 41.3                            | N/A                          |
| State Public Charter School Authority | NSHS Downtown HS       | 71.2                                                               | 5                      | 88.0                                 | 19.0                             | 57.1                            | 100                          |
| Achievement School District           | DP Agassi MS           | 100.0                                                              | 5                      | 82.5                                 | 42.7                             | 53.3                            | N/A                          |
| Achievement School District           | NV Prep MS             | 89.1                                                               | 5                      | 89.7                                 | 42.8                             | 48.5                            | N/A                          |