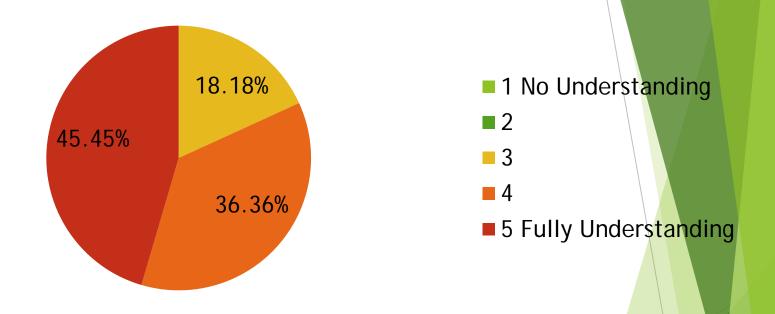

## Rate your understanding of the Charter School application requirements.

- ▶ 45% had a complete understanding
- All respondents indicated that had at least a basic understanding of the application requirements