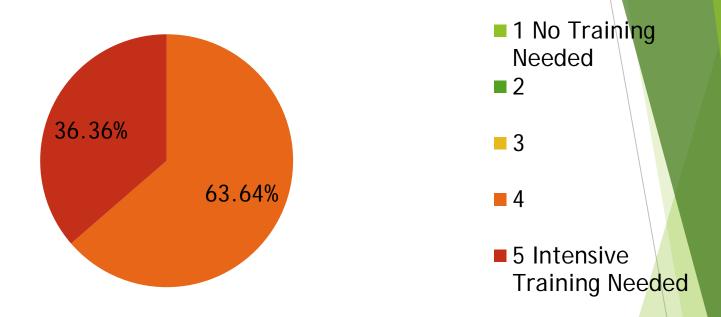

#### How much training is needed to run a successful school?

- ➤ 36% indicated that intensive training is needed
- ➤ All respondents agreed some training is needed