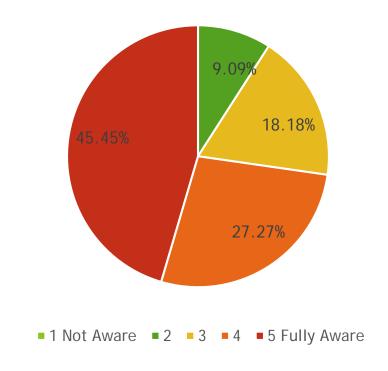

### Were you aware of the amount of work needed to submit an application?

- > 45% perfect were fully aware
- > Zero respondents were not aware